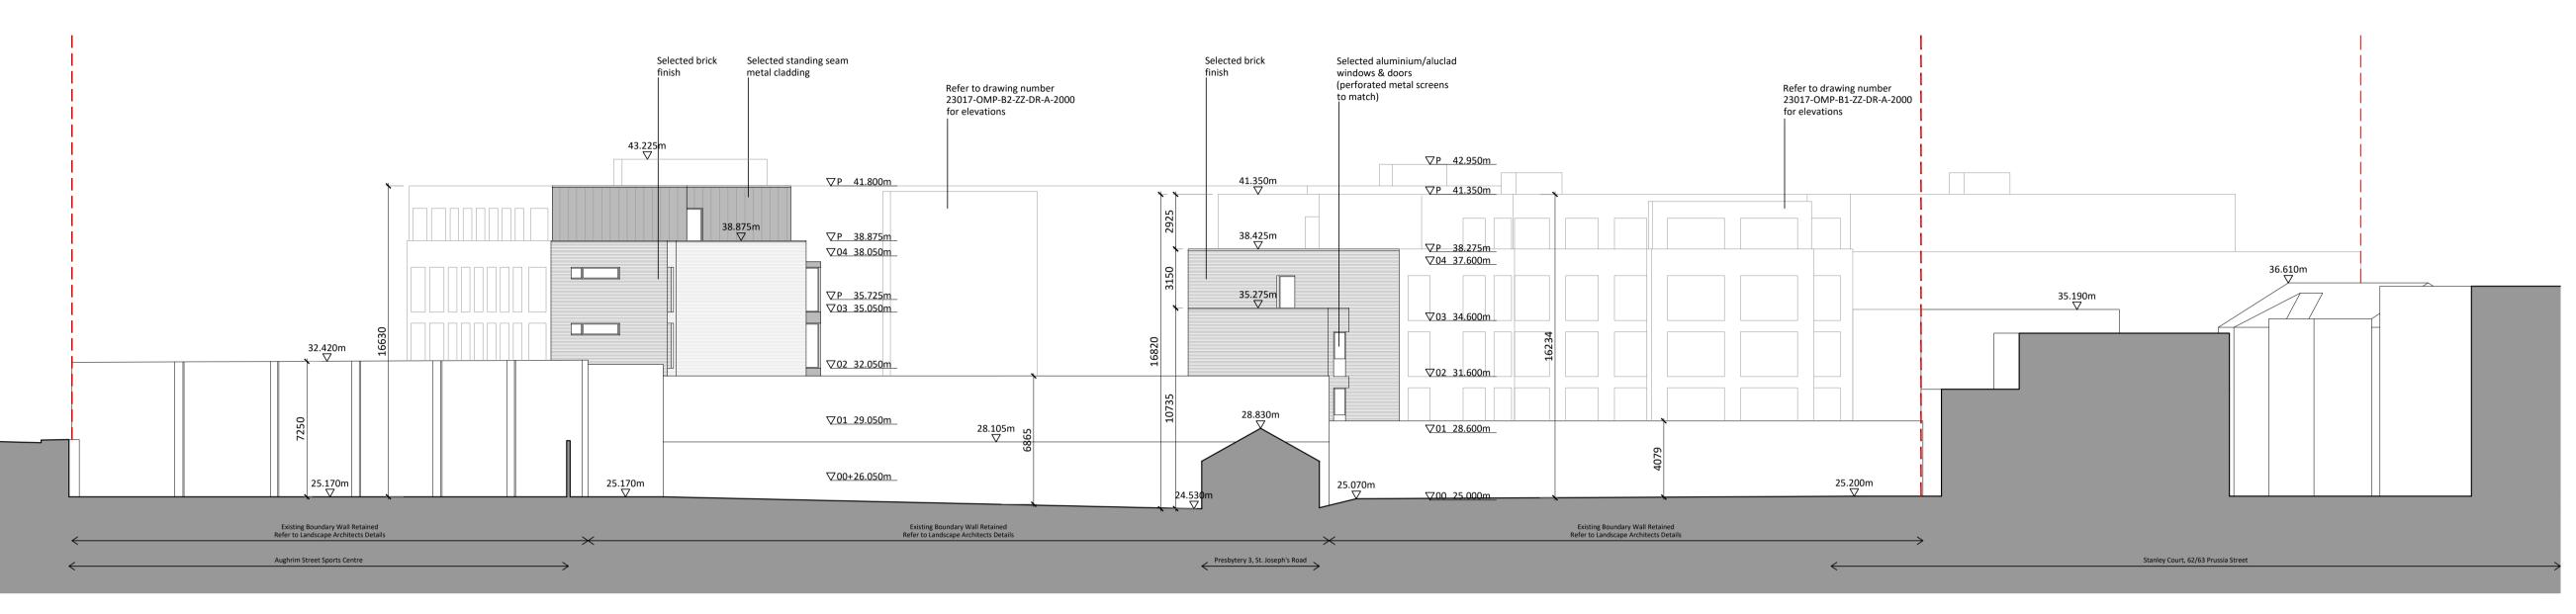

Proposed Elevation C (South)

Proposed Elevation D ( North)

Proposed Contiguous Elevations - Sheet 2 of 2

Revision Description

Date Rev. No. Issued by

LRD Planning Submission

11-03-2024

C02

Project: Student Housing At Prussia Street
Location: Prussia Street, Dublin

Client: Lyonshall Ltd.

Drawing Title: Proposed Contiguous Elevations - Sheet 2 of 2

Drawing No.: 23017-OMP-01-ZZ-DR-A-2001

Source File: 23017-OMP-01-ZZ-DR-A-2000 DWG