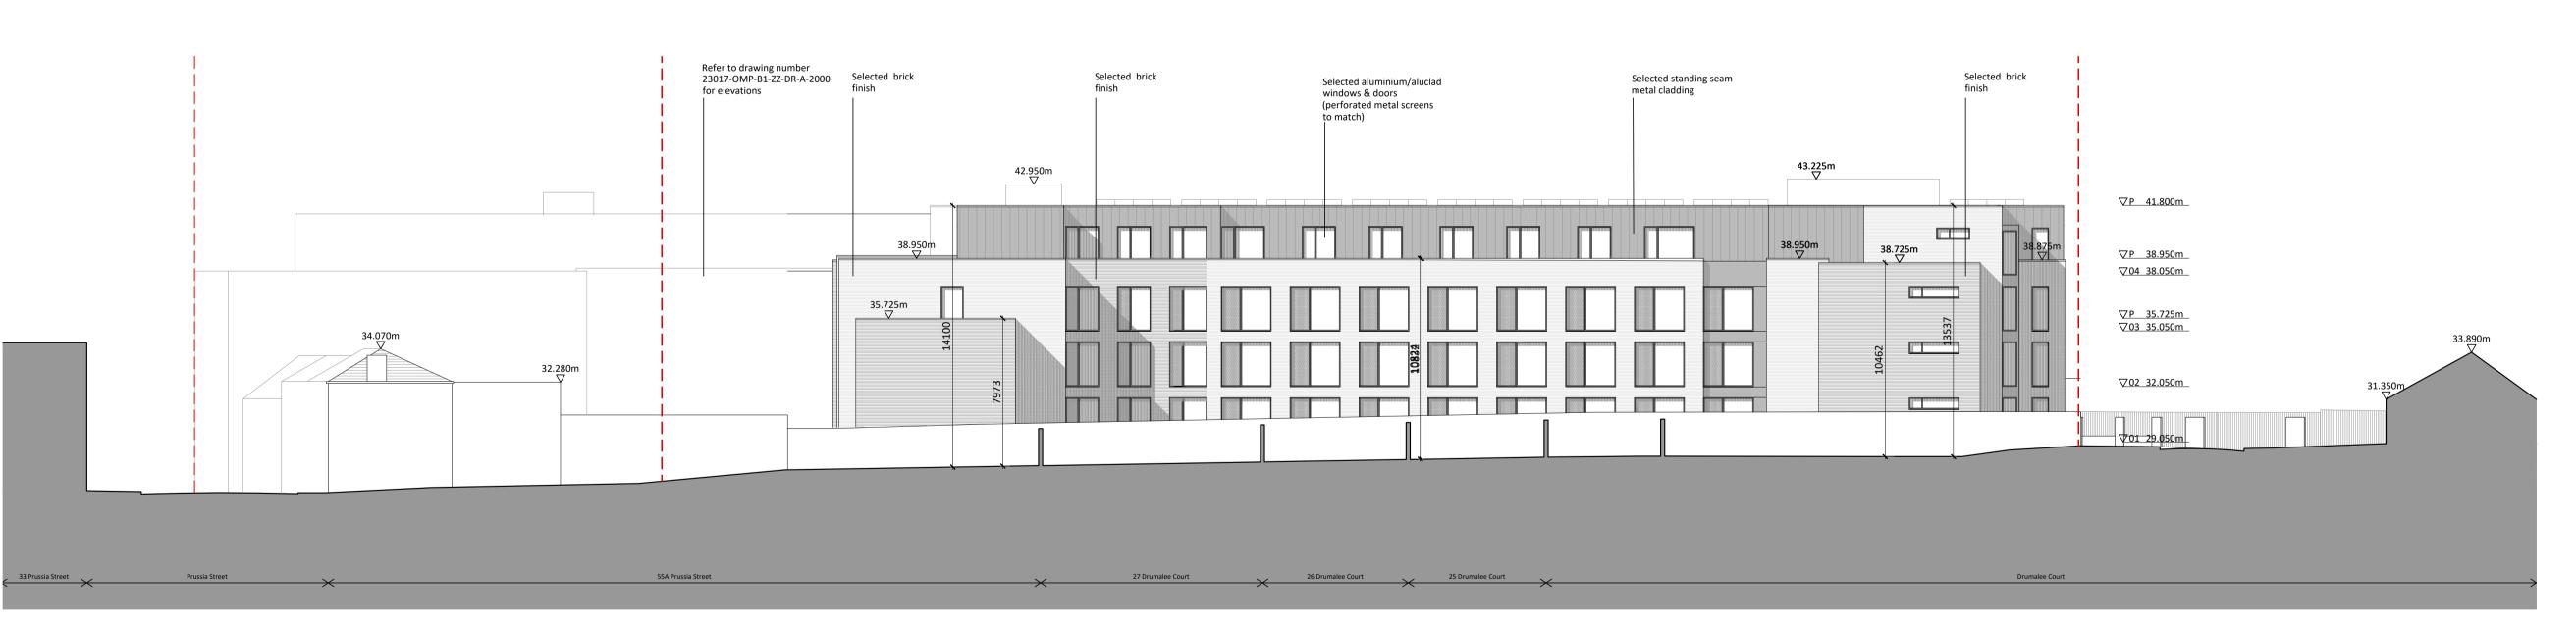

Proposed Elevation C (South)

Proposed Elevation D ( North)

Proposed Contiguous Elevations - Sheet 2 of 2

Revision Description

Date Rev. No. Issued by

LRD Planning Submission

11-03-2024

C02

Project: Student Housing At Prussia Street
Location: Prussia Street, Dublin

Client: Lyonshall Ltd.

Drawing Title: Proposed Contiguous Elevations - Sheet 2 of 2

Drawing No.: 23017-OMP-01-ZZ-DR-A-2001

Source File: 23017-OMP-01-ZZ-DR-A-2000 DWG